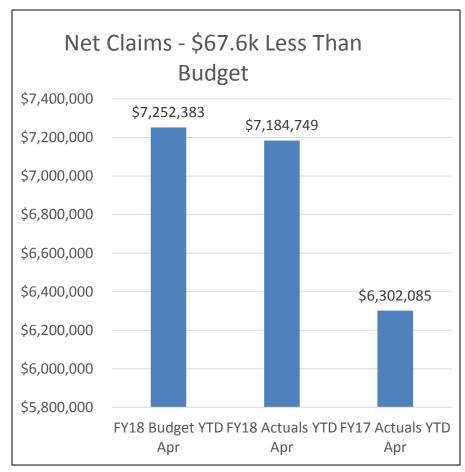

#### Primary variances:

- YTD Apr 2018 Net health insurance claims \$67.6 < Budget</li>
- YTD Apr 2018 Administration Costs \$40k < Budget</li>
- YTD Apr 2018 Cobra/Retiree payments \$45.6k > Budget
- YTD Apr 2018 Employee Contributions \$26k > Budget
- The Insurance & Benefits Fund ended Apr 2018 with a Fund Balance of \$880.4k:
  - \$507.1k Reserved to support retirees' future health insurance costs
  - \$373.3k Unreserved Fund Balance
  - The unreserved Fund Balance consists of a gain in the Insurance & Benefits Fund \$216.7k and timing of payrolls (\$474k)
    - The recommended amount for unreserved fund balance is 10 20% of annual claim expense to soften the effects of a high claim year.

# Insurance & Benefits Fund YTD Apr 2018

**Bottom Line:** Q1 2018, we were 10.4% higher than the budgeted PEPM, that percentage has decreased each month since. Net Claims have decreased and were under budget YTD FY2018. We will continue to monitor the fund and watch for any negative trends