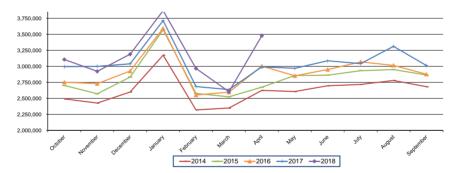

# Revenue Executive Summary <a href="SPLOST Receipts">SPLOST Receipts</a> – Updated through April

YTD SPLOST Receipts

+19.6% to Budget +5.1% to Prior Year Full Year Forecast +10.0% to Budget +8.9% to Prior Year