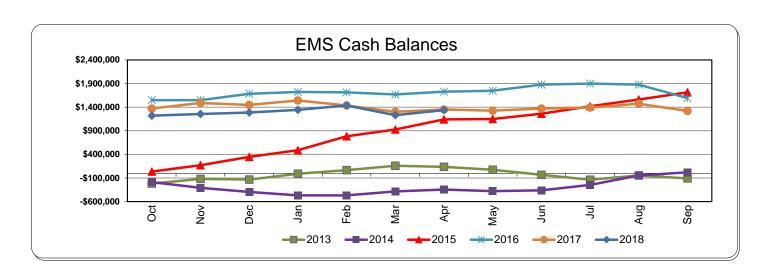

# Apr 2018 Results EMS Fund – Cash Collections & Balances

**Bottom Line:** Cash Collections are slightly lower that budget YTD but are beginning to improve. Finance will continue to monitor.