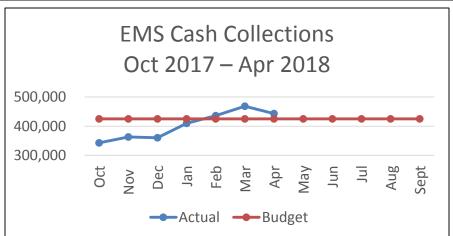

# Apr 2018 Results EMS Fund – Cash Collections & Balances

**Bottom Line:** Cash Collections are slightly lower that budget YTD but are beginning to improve. Finance will continue to monitor.