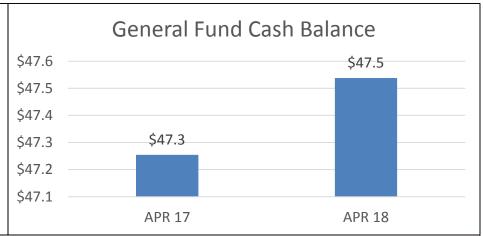

### Revenue Executive Summary General Fund – April 2018

Summary Statement: When comparing externally generated recurring revenue that is expected to fund operations, without requiring reserves, the General Fund YTD Results are \$1.4M > Budget. We are also forecasting the full year to be \$2.9M > Budget.

#### Apr 2018 Actual \$1.4M Better than Budget

- Current Taxes (\$0.4M) timing only
- TAVT/Motor Vehicle +\$0.7M
- Mortgage Related Taxes +\$0.1M
- Bank/TV Franchise (\$0.4M) timing of Qtr Pmts
- Building Inspections/Licenses +\$0.2M
- Commissions on Tax Collections +\$0.3M
- Fines & Forfeitures +\$0.4M
- Interest Revenue +\$0.2M
- Miscellaneous +\$0.3M