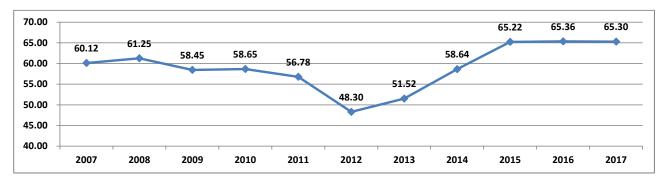

#### 2016 Employees Per Capita

<sup>\*</sup>Employees Per Capita: Number of Employees Per 1,000 population

<sup>\*</sup>Census Based on US Department of Commerce website http://quickfacts.census.gov