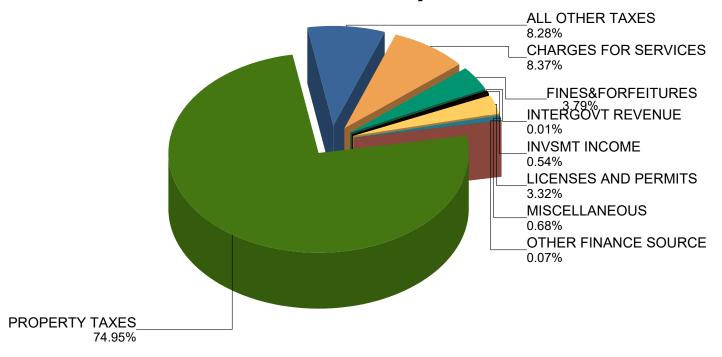

### Revenue Executive Summary General Fund – April 2018

Summary Statement: When comparing externally generated recurring revenue that is expected to fund operations, without requiring reserves, the General Fund YTD Results are \$1.4M > Budget. We are also forecasting the full year to be \$2.9M > Budget.

# General Fund Recurring External Revenue

#### Apr 2018 Actual \$1.4M Better than Budget

- Current Taxes (\$0.4M) timing only
- TAVT/Motor Vehicle +\$0.7M
- Mortgage Related Taxes +\$0.1M
- Bank/TV Franchise (\$0.4M) timing of Qtr Pmts
- Building Inspections/Licenses +\$0.2M
- Commissions on Tax Collections +\$0.3M
- Fines & Forfeitures +\$0.4M
- Interest Revenue +\$0.2M
- Miscellaneous +\$0.3M

#### Full Year Forecast \$2.9M Better than Budget

- Motor Vehicle/TAVT +\$1.3M
- Other Taxes +\$0.3M
- Building Inspections/Licenses +\$0.2M
- Commissions on Tax Collections +\$0.2M
- Fines & Forfeitures +\$0.5M
- Interest Revenue +\$0.3M
- Miscellaneous +\$0.1M