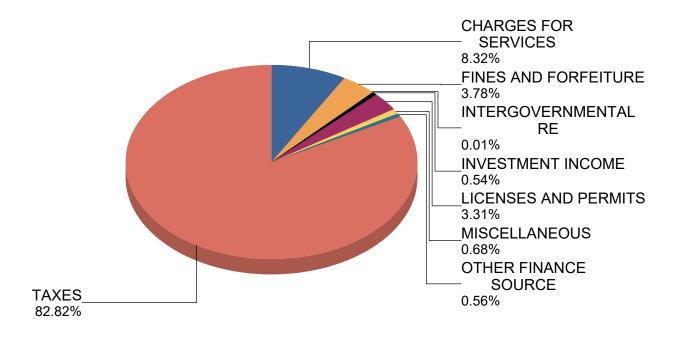

### Revenue Executive Summary All Funds – Apr 2018

Summary Statement: When comparing externally generated recurring revenue that is expected to fund operations, without requiring reserves, the County's YTD Results are \$4.6M better than the YTD Budget. We are also forecasting the full year to be \$8.5M better than budget.

### RECURRING EXTERNAL REVENUES CAPITAL AND OPERATING FUNDS

#### **Operating Funds Apr – Actual vs Budget**

TAVT/Motor Vehicle +\$0.8M

Current Property Taxes (\$0.5M)

Building Inspections +\$0.2M

Tax Commissions +\$0.3M

Intergovernmental (\$0.9M)

Investment Income +\$0.6M

Other Miscellaneous +\$0.3M

#### **Operating Funds Full Year Forecast**

Motor Vehicle/TAVT +\$1.4M

• Other Taxes +\$0.4M

Building Inspections +\$0.2M

Intergovernmental +\$0.6M

Charges for Services +\$0.8M

Investment Income +\$0.9M

• Miscellaneous +\$0.5M

#### **Capital Funds**

• SPLOST Taxes +\$3.6M

Operating Funds and Capital Funds External Revenue are forecasted to be above budget.