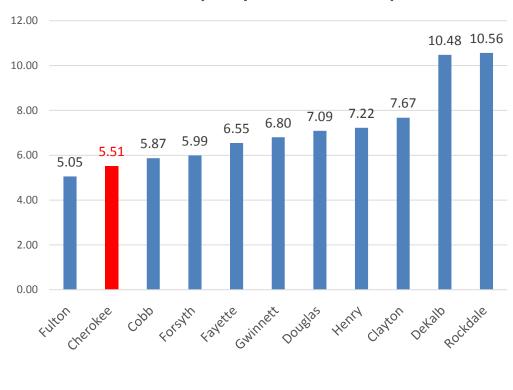

#### 2016 Employees Per Capita

<sup>\*</sup>Employees Per Capita: Number of Employees Per 1,000 population

<sup>\*</sup>Census Based on US Department of Commerce website http://quickfacts.census.gov