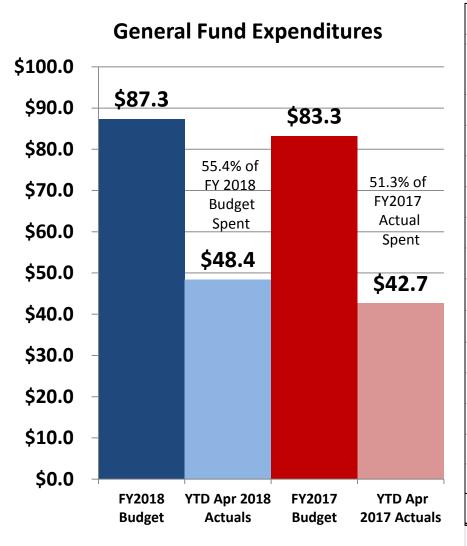

# Expenditure Executive Summary General Fund – YTD Apr 2018

Summary Statement: Expenses are being managed across all departments. Some variances exist, but are explainable. 55.77% of Year Elapsed for Payroll Costs. 50% or 59% of Year Elapsed for Monthly Expenses.

| General Fund - Expo | enditures 2018 |              |         |
|---------------------|----------------|--------------|---------|
|                     |                | YTD Apr 2018 |         |
|                     | 2018 Budget    | Actuals      | % Spent |
| Compensation        | 42,439,489     | 22,885,876   | 53.9%   |
| Insurance Benefits  | 6,464,526      | 3,553,981    | 55.0%   |
| Payroll Taxes       | 3,155,611      | 1,639,139    | 51.9%   |
| Workers Comp        | 622,766        | 393,979      | 63.3%   |
| Retirement Plans    | 5,656,779      | 3,732,107    | 66.0%   |
| Other Personnel     | 38,450         | 22,570       | 58.7%   |
| Total Personnel     | 58,377,621     | 32,227,652   | 55.2%   |
| Operating Costs     | 16,178,354     | 8,872,235    | 54.8%   |
| Capital             | 820,984        | 406,078      | 49.5%   |
| Non-Op Costs        | 3,338,691      | 1,929,931    | 57.8%   |
| Debt Service        | 191,773        | 75,205       | 39.2%   |
| Utilities/Insurance | 2,888,182      | 1,751,214    | 60.6%   |
| Transfers           | 5,513,386      | 3,150,411    | 57.1%   |
| Total Expenditures  | 87,308,991     | 48,412,726   | 55.4%   |
|                     |                |              |         |

Bottom Line: YTD Expenses are on target. We expect to achieve the FY2018 Budget.