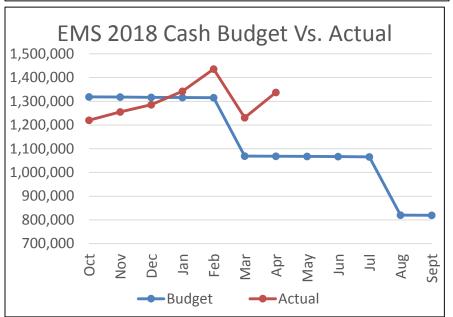

# Apr 2018 Results EMS Fund – Cash Collections & Balances

**Bottom Line:** Cash Collections are slightly lower that budget YTD but are beginning to improve. Finance will continue to monitor.