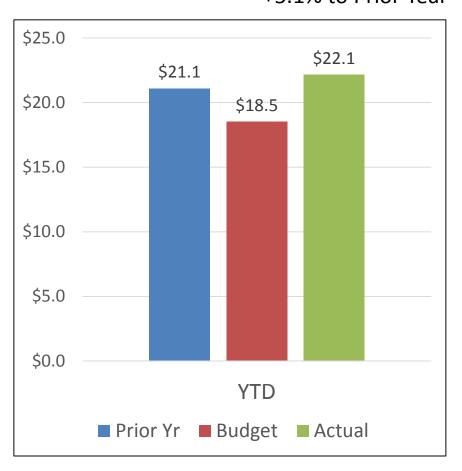

# Apr 2018 Results EMS Fund – Cash Collections & Balances

**Bottom Line:** Cash Collections are slightly lower that budget YTD but are beginning to improve. Finance will continue to monitor.