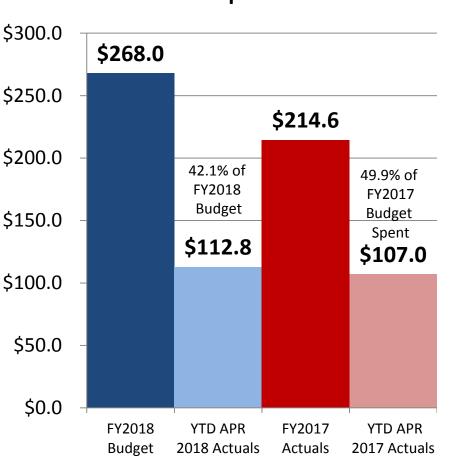

# Expenditure Executive Summary All Funds – YTD Apr 2018

Summary Statement: Expenses are being managed across all funds. Some variances exist, but are explainable. 55.77% of Year Elapsed for Payroll Costs. 50% or 59% of Year Elapsed for Monthly Expenses.

#### **Total Expenditures**

| County-Wide Expe    | 3           |              |         |
|---------------------|-------------|--------------|---------|
|                     | 2018 Budget | YTD APR 2018 | % Spent |
| Compensation        | 76,224,997  | 40,319,720   | 52.9%   |
| Insurance Benefits  | 26,378,737  | 14,211,457   | 53.9%   |
| Payroll Taxes       | 5,708,175   | 2,886,892    | 50.6%   |
| Workers Comp        | 1,058,712   | 636,089      | 60.1%   |
| Retirement Plans    | 9,273,261   | 5,792,948    | 62.5%   |
| Other Personnel     | 38,450      | 22,570       | 58.7%   |
| Total Personnel     | 118,682,332 | 63,869,676   | 53.8%   |
| Operating Costs     | 31,046,043  | 17,116,554   | 55.1%   |
| Capital             | 76,488,324  | 5,168,096    | 6.8%    |
| Non-Op Costs        | 19,160,485  | 10,621,065   | 55.4%   |
| Debt Service        | 7,407,135   | 5,999,631    | 81.0%   |
| Utilities/Insurance | 5,194,614   | 2,935,021    | 56.5%   |
| Transfers           | 9,997,468   | 7,123,904    | 71.3%   |
| Total Expenditures  | 267,976,401 | 112,833,947  | 42.1%   |

Bottom Line: YTD Expenses are on target. We expect to achieve the FY2018 Budget.