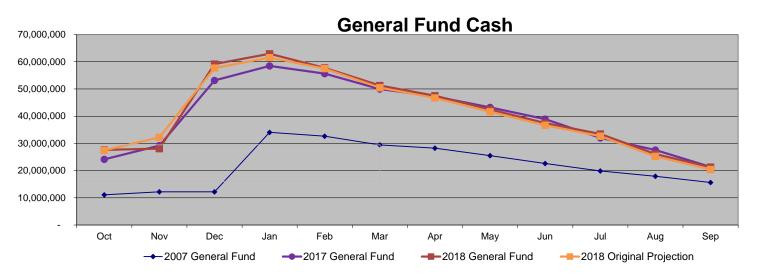

# Cash Executive Summary April 2018

Summary Statement: Property taxes are primarily collected in December 2017 and January 2018. Almost every month after, expenditures > revenues. Therefore the cash balance will decrease throughout the year. This is expected and budgeted accordingly.