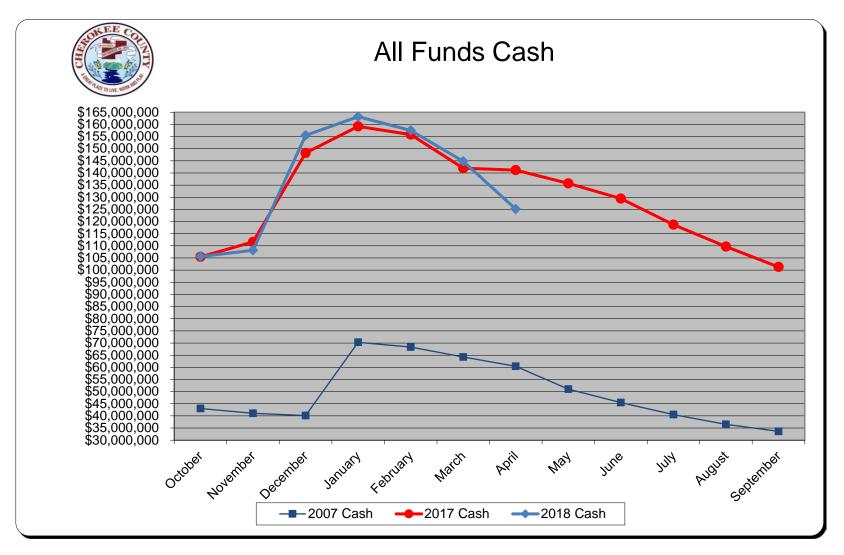

# Cash Executive Summary April 2018

Summary Statement: Property taxes are primarily collected in December 2017 and January 2018. Almost every month after, expenditures > revenues. Therefore the cash balance will decrease throughout the year. This is expected and budgeted accordingly.