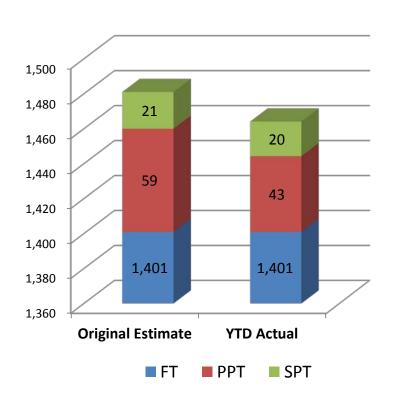

### Headcount – FTEs April 2018

# Full Time Equivalents (FTEs) Original Estimate = 1,481 Actual YTD = 1,464