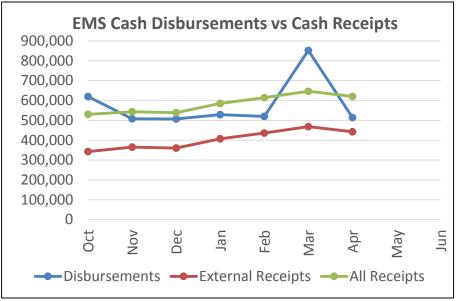

# Apr 2018 Results EMS Fund – Cash Collections & Balances

**Bottom Line:** Cash Collections are slightly lower that budget YTD but are beginning to improve. Finance will continue to monitor.