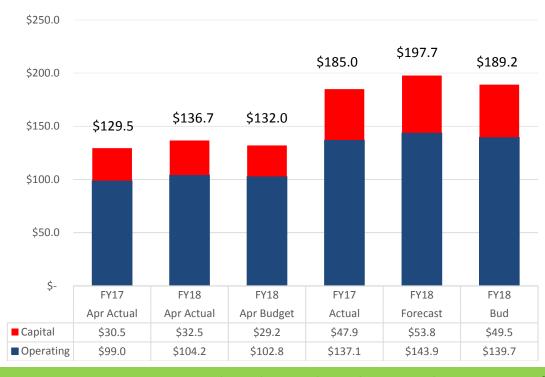

### Revenue Executive Summary All Funds – Apr 2018

Summary Statement: When comparing externally generated recurring revenue that is expected to fund operations, without requiring reserves, the County's YTD Results are \$4.6M better than the YTD Budget. We are also forecasting the full year to be \$8.5M better than budget.

### RECURRING EXTERNAL REVENUES CAPITAL AND OPERATING FUNDS

#### **Operating Funds Apr – Actual vs Budget**

TAVT/Motor Vehicle +\$0.8M

Current Property Taxes (\$0.5M)

Building Inspections +\$0.2M

Tax Commissions +\$0.3M

Intergovernmental (\$0.9M)

Investment Income +\$0.6M

Other Miscellaneous +\$0.3M

#### **Operating Funds Full Year Forecast**

Motor Vehicle/TAVT +\$1.4M

• Other Taxes +\$0.4M

Building Inspections +\$0.2M

Intergovernmental +\$0.6M

Charges for Services +\$0.8M

Investment Income +\$0.9M

• Miscellaneous +\$0.5M

#### **Capital Funds**

• SPLOST Taxes +\$3.6M

Operating Funds and Capital Funds External Revenue are forecasted to be above budget.