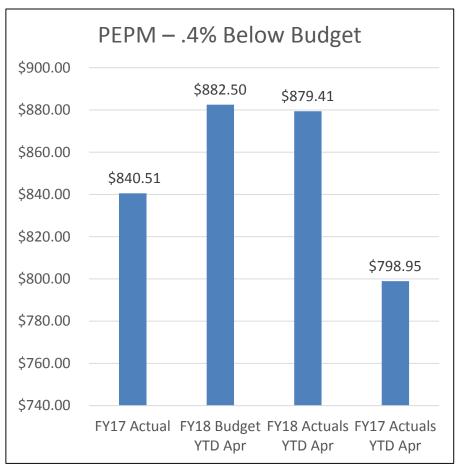

# Insurance & Benefits Fund YTD Apr 2018

**Bottom Line:** Q1 2018, we were 10.4% higher than the budgeted PEPM, that percentage has decreased each month since. Net Claims have decreased and were under budget YTD FY2018. We will continue to monitor the fund and watch for any negative trends