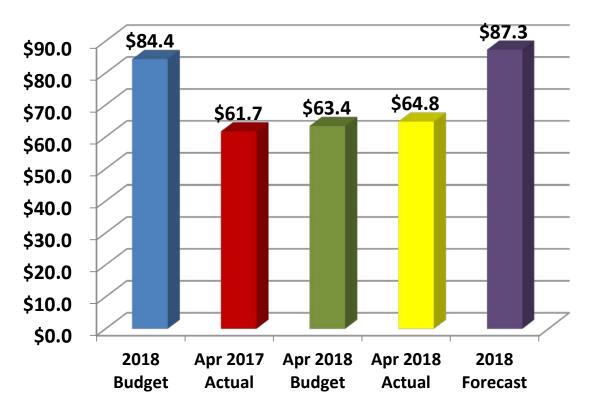

### Revenue Executive Summary General Fund – April 2018

Summary Statement: When comparing externally generated recurring revenue that is expected to fund operations, without requiring reserves, the General Fund YTD Results are \$1.4M > Budget. We are also forecasting the full year to be \$2.9M > Budget.

#### Apr 2018 Actual \$1.4M Better than Budget

- Current Taxes (\$0.4M) timing only
- TAVT/Motor Vehicle +\$0.7M
- Mortgage Related Taxes +\$0.1M
- Bank/TV Franchise (\$0.4M) timing of Qtr Pmts
- Building Inspections/Licenses +\$0.2M
- Commissions on Tax Collections +\$0.3M
- Fines & Forfeitures +\$0.4M
- Interest Revenue +\$0.2M
- Miscellaneous +\$0.3M

#### Full Year Forecast \$2.9M Better than Budget

- Motor Vehicle/TAVT +\$1.3M
- Other Taxes +\$0.3M
- Building Inspections/Licenses +\$0.2M
- Commissions on Tax Collections +\$0.2M
- Fines & Forfeitures +\$0.5M
- Interest Revenue +\$0.3M
- Miscellaneous +\$0.1M