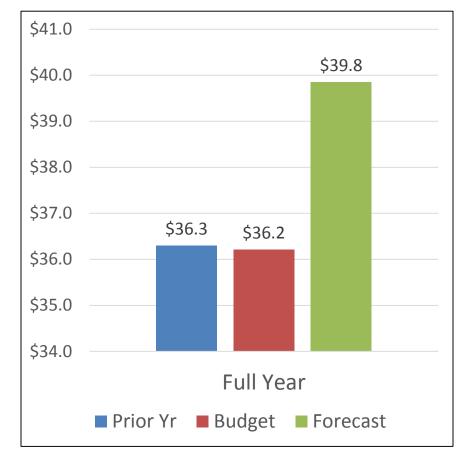

# Apr 2018 Results EMS Fund – Cash Collections & Balances

**Bottom Line:** Cash Collections are slightly lower that budget YTD but are beginning to improve. Finance will continue to monitor.