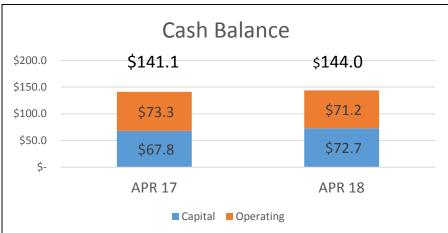

# Cash Executive Summary April 2018

Summary Statement: Property taxes are primarily collected in December 2017 and January 2018. Almost every month after, expenditures > revenues. Therefore the cash balance will decrease throughout the year. This is expected and budgeted accordingly.

#### Operating -\$2.1M

- General Fund +\$0.2M revenues above budget and expenses below budget for FY2018
- Insurance & Benefits Fund -\$1.2M Health Care costs slightly high 1st Quarter 2018. Timing of Payroll Taxes
- **Fire Fund** -\$0.8M timing of tax collections, one time transfer to SPLOST for station construction.
- Parks & Recreation Fund -\$0.2M

#### Capital +\$4.9M

- SPLOST Funds + \$9.8M SPLOST 2012 tax receipts have exceeded SPLOST 2012 spending (related to multi year project spending plan).
- Parks Bond Fund -\$5.1M Final bonds issued in July 2014, spending down balance.
- Debt Service Fund +\$0.2M Timing of Tax Collections