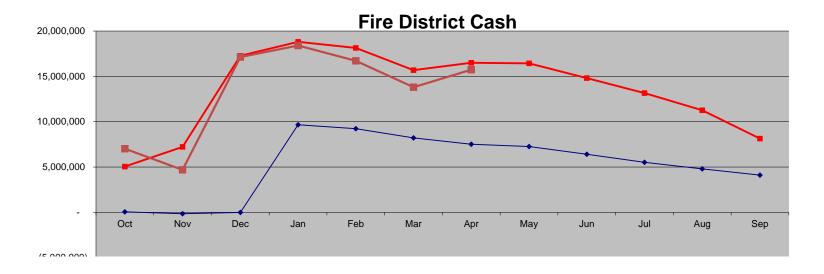

#### Operating -\$2.1M

- General Fund +\$0.2M revenues above budget and expenses below budget for FY2018
- Insurance & Benefits Fund -\$1.2M Health Care costs slightly high 1st Quarter 2018. Timing of Payroll Taxes
- **Fire Fund** -\$0.8M timing of tax collections, one time transfer to SPLOST for station construction.
- Parks & Recreation Fund -\$0.2M