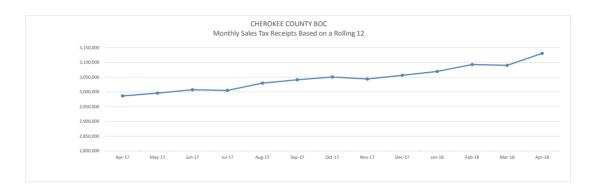

# Revenue Executive Summary <a href="SPLOST Receipts">SPLOST Receipts</a> – Updated through April

YTD SPLOST Receipts

+19.6% to Budget +5.1% to Prior Year Full Year Forecast +10.0% to Budget +8.9% to Prior Year