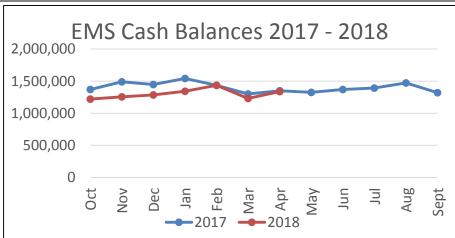

# Apr 2018 Results EMS Fund – Cash Collections & Balances

**Bottom Line:** Cash Collections are slightly lower that budget YTD but are beginning to improve. Finance will continue to monitor.