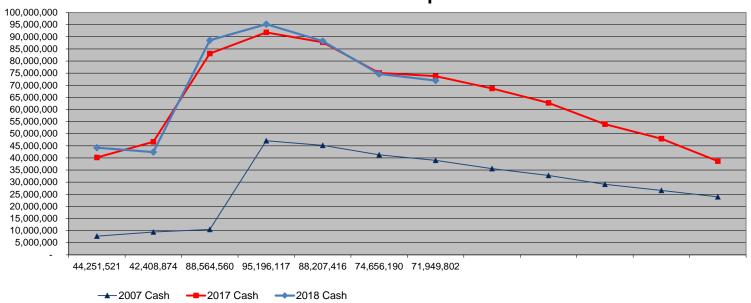

# Cash Executive Summary April 2018

Summary Statement: Property taxes are primarily collected in December 2017 and January 2018. Almost every month after, expenditures > revenues. Therefore the cash balance will decrease throughout the year. This is expected and budgeted accordingly.