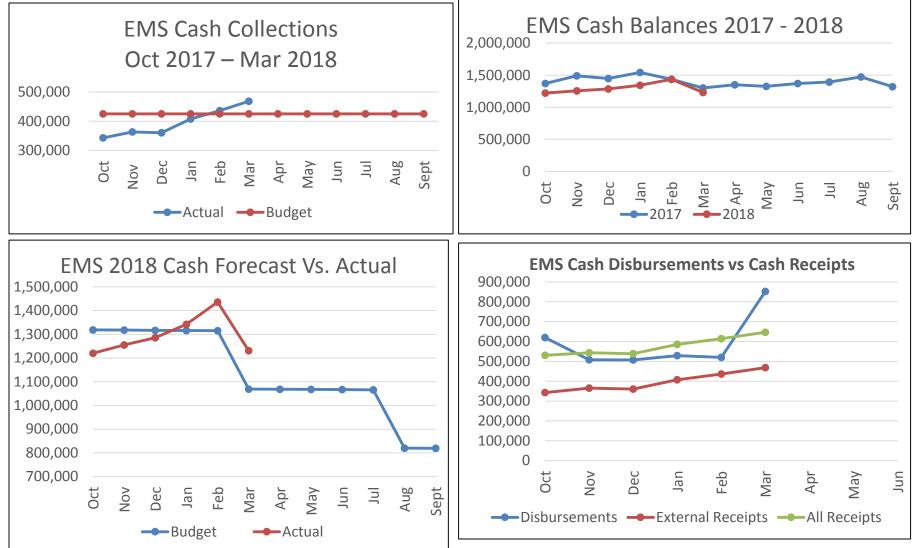

## Q2 2018 Results <u>EMS Fund – Cash Collections & Balances</u>

**Bottom Line:** Cash Collections have increased during the 2<sup>nd</sup> quarter and appear to be back on track. Finance will continue to monitor.