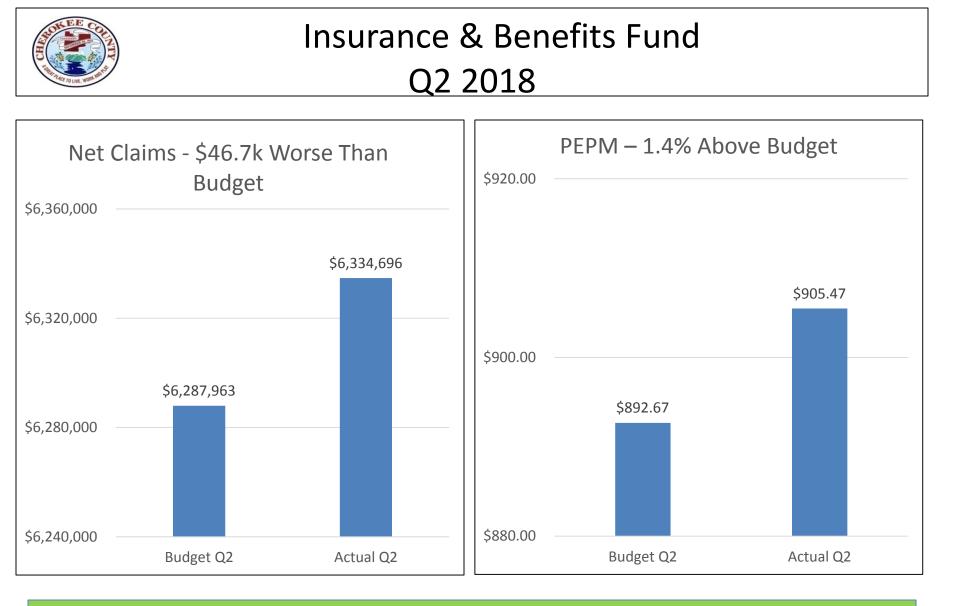

Specific just to the Insurance & Benefits Fund, net costs were \$148.8< Budget.

Primary variances:

- Q2 Net health insurance claims > Budget (\$46.7k)
- Q2 Plan Administration fees < Budget \$61.8k
- Q2 Employee Health Insurance Contributions > Budget \$70.4k
- Q2 Cobra/Retiree Payments > Budget \$46.2k
- The Insurance & Benefits Fund ended Q2 2018 with a Fund Balance of \$851.7k:
  - \$520.5k Reserved to support retirees' future health insurance costs
  - \$331.2k Unreserved Fund Balance consists of the 9/30/17 balance of \$537.2M , the YTD gain in the Insurance & Benefits Fund of \$148.9, and the timing of payrolls (\$354.9k)
    - The recommended amount for unreserved fund balance is 10 20% (\$1.2M-\$2.4M) of annual claim expense to soften the effects of a high claim year.

Bottom Line: YTD Expenses are on target. We expect to achieve the FY2018 Budget.

**Bottom Line:** Q2 2018, PEPM costs were slightly above budget, but with employee contributions running higher than budgeted, the fund balance is now positive. We will continue to monitor the fund and watch for any negative trends.