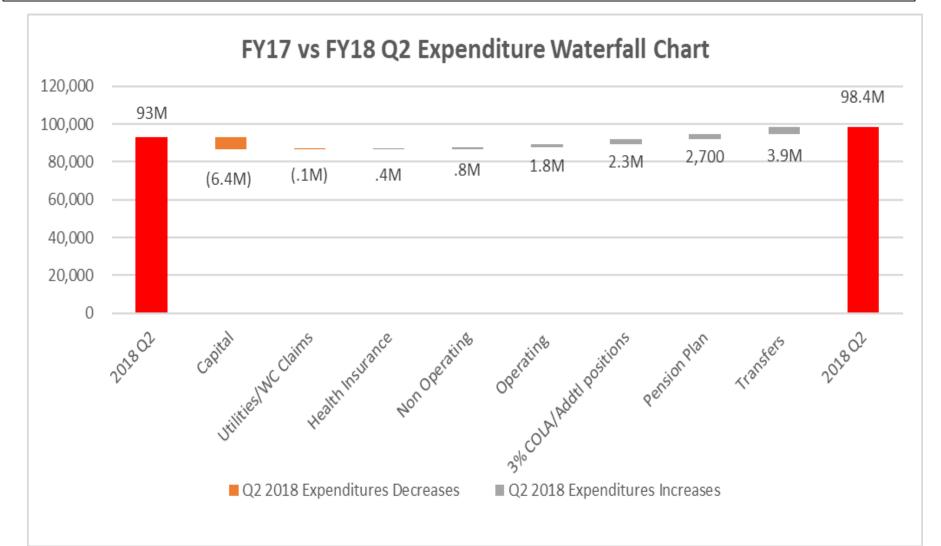

## Expenditure Executive Summary All Funds – Q2 2018 vs Q2 2017

County Wide Expenditures have increased \$5.4M when comparing Q2 FY17 to Q2FY18. The Waterfall Chart shows the major increases and decreases that account for the change.