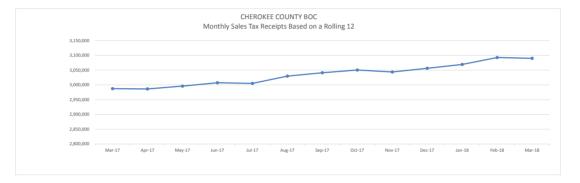

## Q2 2018 Results <u>EMS Fund – Cash Collections & Balances</u>

**Bottom Line:** Cash Collections have increased during the 2<sup>nd</sup> quarter and appear to be back on track. Finance will continue to monitor.