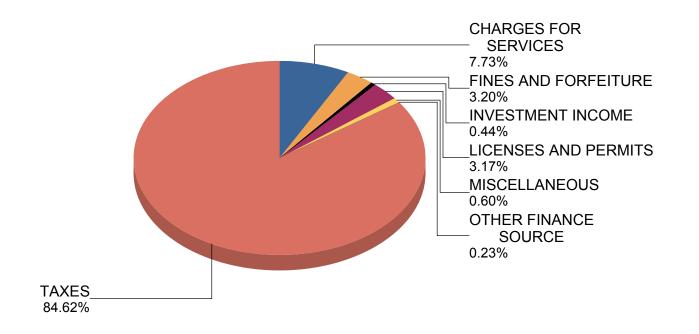

## Revenue Executive Summary All Funds – Q2 2018

Summary Statement: When comparing externally generated recurring revenue that is expected to fund operations, without requiring reserves, the County's YTD Results are \$4.3M better than the YTD Budget. We are also forecasting the full year to be \$6.7M better than budget.

Operating Funds and Capital Funds External Revenue are forecasted to be above budget.