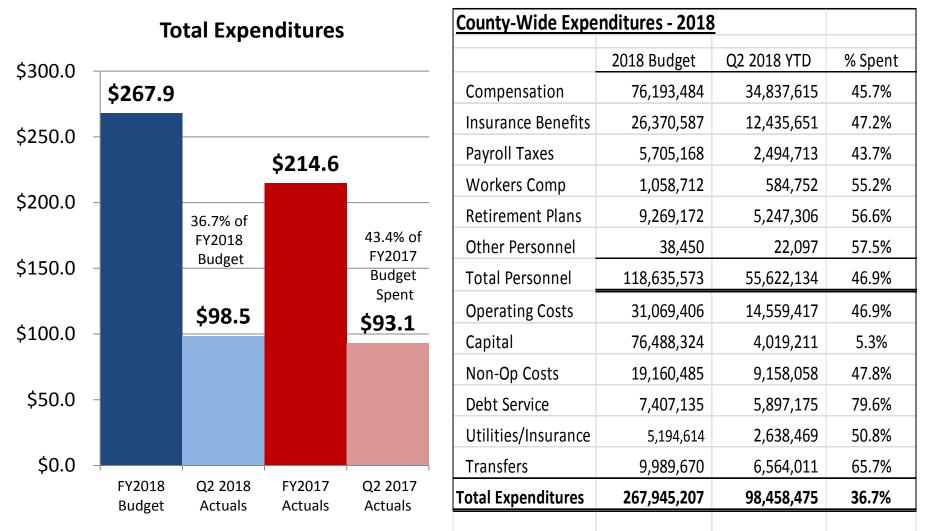

Summary Statement: Expenses are being managed across all funds. Some variances exist, but are explainable. 48.08% of Year Elapsed for Payroll Costs. 42% or 50% of Year Elapsed for Monthly Expenses.

Bottom Line: YTD Expenses are on target. We expect to achieve the FY2018 Budget.

Summary Statement: Expenses are being managed across all funds. Some variances exist, but are explainable. 48.08% of Year Elapsed for Payroll Costs. 42% or 50% of Year Elapsed for Monthly Expenses.

Summary Statement: Expenses are being managed across all funds. Some variances exist, but are explainable. 48.08% of Year Elapsed for Payroll Costs. 42% or 50% of Year Elapsed for Monthly Expenses.

<u>Total Workers Comp</u> Costs were 55.2% of the FY2018 Budget mainly due to the timing of payments for WC administration costs.

Summary Statement: Expenses are being managed across all funds. Some variances exist, but are explainable. 48.08% of Year Elapsed for Payroll Costs. 42% or 50% of Year Elapsed for Monthly Expenses.

<u>Capital</u> spending was at 5.3% of the FY2018 Budget

Capital spending is driven by the timing of construction projects.

**Debt Service** was at 79.6% of the FY2018 Budget

 Parks Bond payments are paid semiannually, the interest only payment being made in October and principal with interest was paid in April.

<u>**Transfers**</u> were at 65.7% . Budgeted transfers were made in made in full from Fire and Impact funds to SPLOST fund for capital projects.