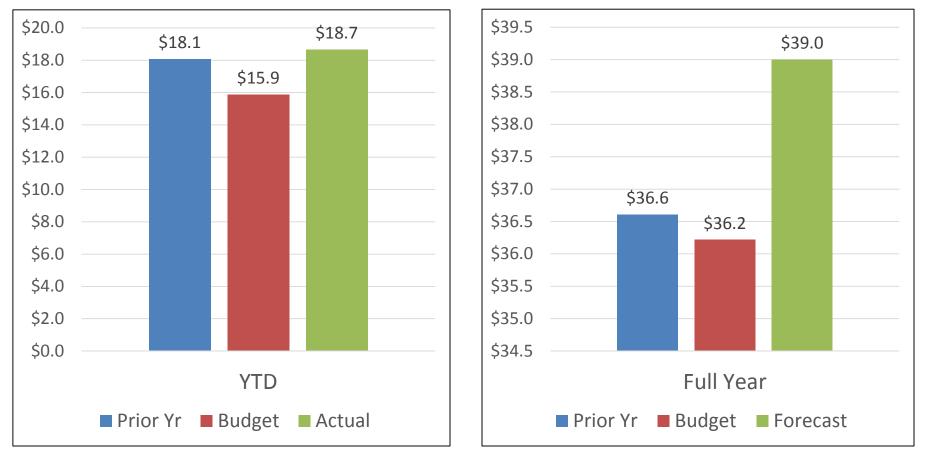

## Revenue Executive Summary General Fund – Q2 2018

Summary Statement: When comparing externally generated recurring revenue that is expected to fund operations, without requiring reserves, the General Fund YTD Results are \$1.5M > Budget. We are also forecasting the full year to be \$2.5M > Budget.

#### Q2 Actual \$1.5M Better than Budget

- Current Property Taxes -\$0.3M timing only, budget based on 2017 collection rate.
- Motor Vehicle/TAVT +\$0.6M
- Other Taxes +\$0.1M
- Business Licenses/Building Inspections +0.2M
- Charges for Services +\$0.4M
- Fines and Forfeitures +\$0.2M
- Interest +\$0.2M
- Miscellaneous +\$0.1M

#### Full Year Forecast \$2.5M Better than Budget

- Motor Vehicle/TAVT +\$1.1M
- Other Taxes +\$0.3M
- Business Licenses/Building Inspections +\$0.2M
- Charges for Services +\$0.3M
- Fines & Forfeitures +\$0.3M
- Interest Revenues +\$0.3M

#### Bottom Line: General Fund recurring revenues are on track to exceed budget