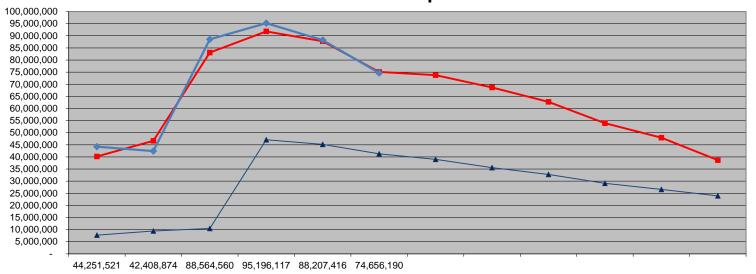

## Cash Executive Summary Q2 2018

Summary Statement: Property taxes are primarily collected in December 2017 and January 2018. Almost every month after, expenditures > revenues. Therefore the cash balance will decrease throughout the year. This is expected and budgeted accordingly.

- Operating -\$0.7M
  - General Fund +\$1.3M revenues above budget and expenses below budget for FY2018
  - Fire Fund -\$1.9M transfer to SPLOST in 2018 to cover Fire Station construction costs
  - **EMS Fund** -**\$0.1M** Budgeted to use cash reserves in 2017 and 2018.
- Capital +\$3.5M
  - **SPLOST Funds + \$8.6M** SPLOST 2012 tax receipts have exceeded SPLOST 2012 spending (related to multi year project spending plan).
  - Impact Fee Fund -\$0.1M Spent down some reserves in FY2017
  - **Parks Bond Fund -\$5.2M** Final bonds issued in July 2014, spending down balance.
  - **Debt Service Fund +\$0.2M** Timing of Tax Collections

Bottom Line: Most cash balances are improving or decreases are explainable/expected.