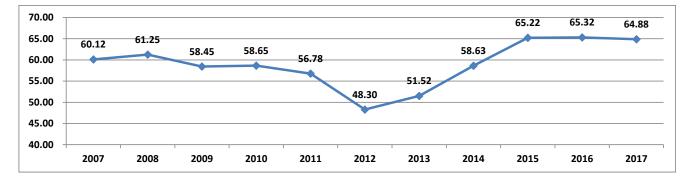

## Revenue Executive Summary <u>SPLOST Receipts – Updated through March</u>

YTD SPLOST Receipts

+17.5% to Budget +3.2% to Prior Year Full Year Forecast +7.7% to Budget +6.5% to Prior Year

Bottom Line: SPLOST revenue should exceed the Budget.