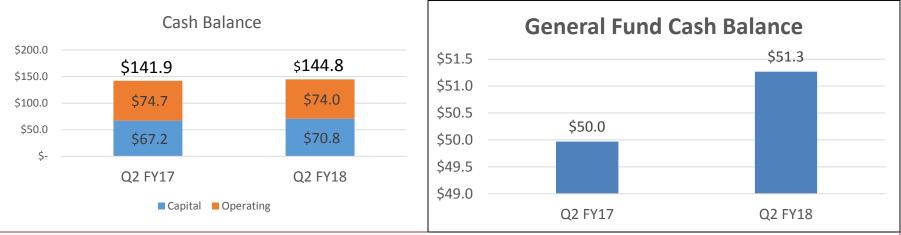

## Cash Executive Summary Q2 2018

Summary Statement: Property taxes are primarily collected in December 2017 and January 2018. Almost every month after, expenditures > revenues. Therefore the cash balance will decrease throughout the year. This is expected and budgeted accordingly.

- Operating -\$0.7M
  - General Fund +\$1.3M revenues above budget and expenses below budget for FY2018
  - Fire Fund -\$1.9M transfer to SPLOST in 2018 to cover Fire Station construction costs
  - **EMS Fund** -**\$0.1M** Budgeted to use cash reserves in 2017 and 2018.
- Capital +\$3.5M
  - **SPLOST Funds + \$8.6M** SPLOST 2012 tax receipts have exceeded SPLOST 2012 spending (related to multi year project spending plan).
  - Impact Fee Fund -\$0.1M Spent down some reserves in FY2017
  - **Parks Bond Fund -\$5.2M** Final bonds issued in July 2014, spending down balance.
  - **Debt Service Fund +\$0.2M** Timing of Tax Collections

Bottom Line: Most cash balances are improving or decreases are explainable/expected.