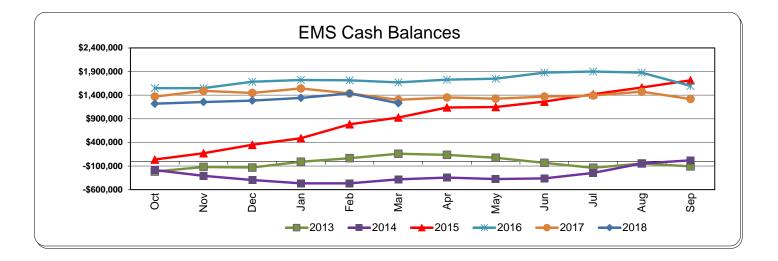

## Q2 2018 Results <u>EMS Fund – Cash Collections & Balances</u>

**Bottom Line:** Cash Collections have increased during the 2<sup>nd</sup> quarter and appear to be back on track. Finance will continue to monitor.