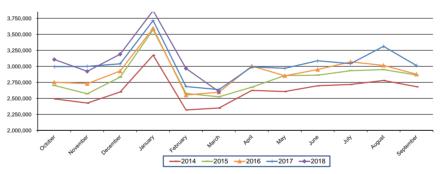

## Expenditure Executive Summary All Funds – Q2 2018 vs Q2 2017

County Wide Expenditures have increased \$5.4M when comparing Q2 FY17 to Q2FY18. The Waterfall Chart shows the major increases and decreases that account for the change.