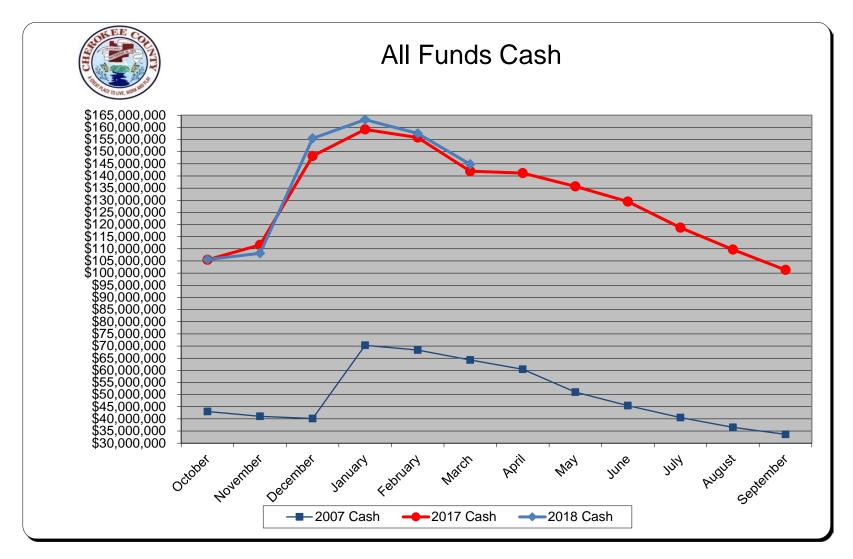

## Cash Executive Summary Q2 2018

Summary Statement: Property taxes are primarily collected in December 2017 and January 2018. Almost every month after, expenditures > revenues. Therefore the cash balance will decrease throughout the year. This is expected and budgeted accordingly.

Bottom Line: Most cash balances are improving or decreases are explainable/expected.