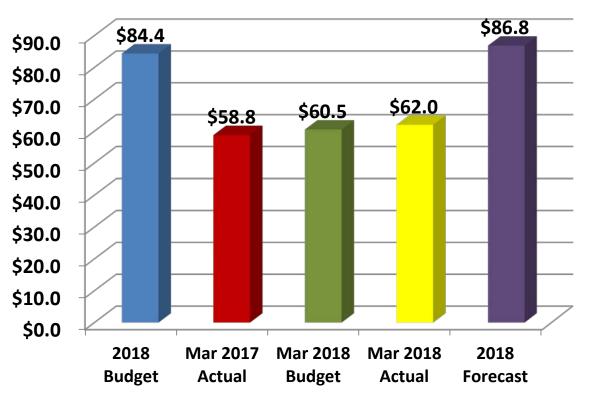

## Revenue Executive Summary All Funds – Q2 2018

Summary Statement: When comparing externally generated recurring revenue that is expected to fund operations, without requiring reserves, the County's YTD Results are \$4.3M better than the YTD Budget. We are also forecasting the full year to be \$6.7M better than budget.

#### **Operating Funds Q2– Actual vs Budget RECURRING EXTERNAL REVENUES** TAVT +\$0.7M **CAPITAL AND OPERATING FUNDS Current Property Taxes** (\$0.5M) +\$0.2M **Building Inspections** ٠ \$250.0 Intergovernmental (\$0.7M) ٠ Charges for Services +\$0.7M ٠ \$195.9 \$189.2 \$184.9 Investment Income +\$0.5M \$200.0 +\$0.5M Other Miscellaneous ٠ **Operating Funds Full Year Forecast** \$150.0 \$118.2 \$124.1 \$119.8 Motor Vehicle/TAVT +\$1.1M ٠ **Building Inspections** +\$0.2M \$100.0 Charges for Services +\$0.8M Fines & Forfeitures +0.3M Investment Income +\$0.9M \$50.0 Miscellaneous +\$0.6M \$-FY17 FY18 FY18 FY17 FY18 FY18 **Capital Funds** Bud Q2 Act Q2 Act Q2 Bud Actual Forecast SPLOST Taxes +\$2.8M ٠ Capital \$27.2 \$28.6 \$26.1 \$47.8 \$52.9 \$49.5 \$95.5 Operating \$91.0 \$93.7 \$137.1 \$143.0 \$139.7

Operating Funds and Capital Funds External Revenue are forecasted to be above budget.