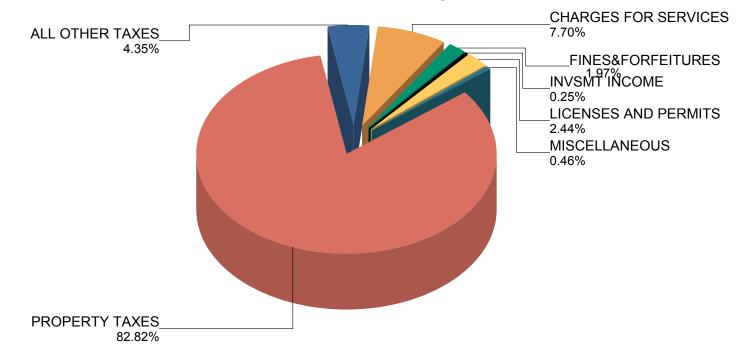

## Revenue Executive Summary General Fund – Q2 2018

Summary Statement: When comparing externally generated recurring revenue that is expected to fund operations, without requiring reserves, the General Fund YTD Results are \$1.5M > Budget. We are also forecasting the full year to be \$2.5M > Budget.

#### Q2 Actual \$1.5M Better than Budget

- Current Property Taxes -\$0.3M timing only, budget based on 2017 collection rate.
- Motor Vehicle/TAVT +\$0.6M
- Other Taxes +\$0.1M
- Business Licenses/Building Inspections +0.2M
- Charges for Services +\$0.4M
- Fines and Forfeitures +\$0.2M
- Interest +\$0.2M
- Miscellaneous +\$0.1M

#### Full Year Forecast \$2.5M Better than Budget

- Motor Vehicle/TAVT +\$1.1M
- Other Taxes +\$0.3M
- Business Licenses/Building Inspections +\$0.2M
- Charges for Services +\$0.3M
- Fines & Forfeitures +\$0.3M
- Interest Revenues +\$0.3M

#### Bottom Line: General Fund recurring revenues are on track to exceed budget