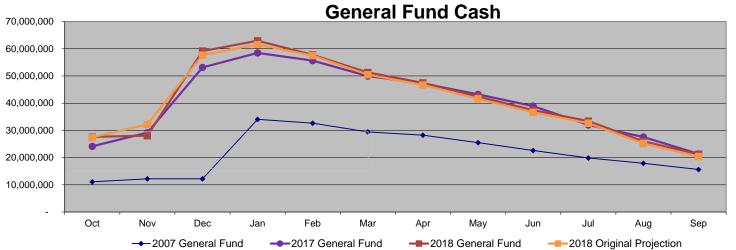

## Cash Executive Summary Q2 2018

Summary Statement: Property taxes are primarily collected in December 2017 and January 2018. Almost every month after, expenditures > revenues. Therefore the cash balance will decrease throughout the year. This is expected and budgeted accordingly.

- Operating -\$0.7M
  - General Fund +\$1.3M revenues above budget and expenses below budget for FY2018
  - Fire Fund -\$1.9M transfer to SPLOST in 2018 to cover Fire Station construction costs
  - **EMS Fund** -**\$0.1M** Budgeted to use cash reserves in 2017 and 2018.
- Capital +\$3.5M
  - **SPLOST Funds + \$8.6M** SPLOST 2012 tax receipts have exceeded SPLOST 2012 spending (related to multi year project spending plan).
  - Impact Fee Fund -\$0.1M Spent down some reserves in FY2017
  - **Parks Bond Fund -\$5.2M** Final bonds issued in July 2014, spending down balance.
  - **Debt Service Fund +\$0.2M** Timing of Tax Collections

Bottom Line: Most cash balances are improving or decreases are explainable/expected.