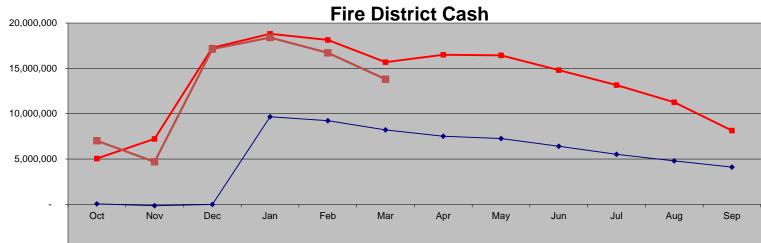

## Cash Executive Summary Q2 2018

Summary Statement: Property taxes are primarily collected in December 2017 and January 2018. Almost every month after, expenditures > revenues. Therefore the cash balance will decrease throughout the year. This is expected and budgeted accordingly.

- Operating -\$0.7M
  - General Fund +\$1.3M revenues above budget and expenses below budget for FY2018
  - Fire Fund -\$1.9M transfer to SPLOST in 2018 to cover Fire Station construction costs
  - **EMS Fund** -**\$0.1M** Budgeted to use cash reserves in 2017 and 2018.
- Capital +\$3.5M
  - **SPLOST Funds + \$8.6M** SPLOST 2012 tax receipts have exceeded SPLOST 2012 spending (related to multi year project spending plan).
  - Impact Fee Fund -\$0.1M Spent down some reserves in FY2017
  - **Parks Bond Fund -\$5.2M** Final bonds issued in July 2014, spending down balance.
  - **Debt Service Fund +\$0.2M** Timing of Tax Collections

Bottom Line: Most cash balances are improving or decreases are explainable/expected.