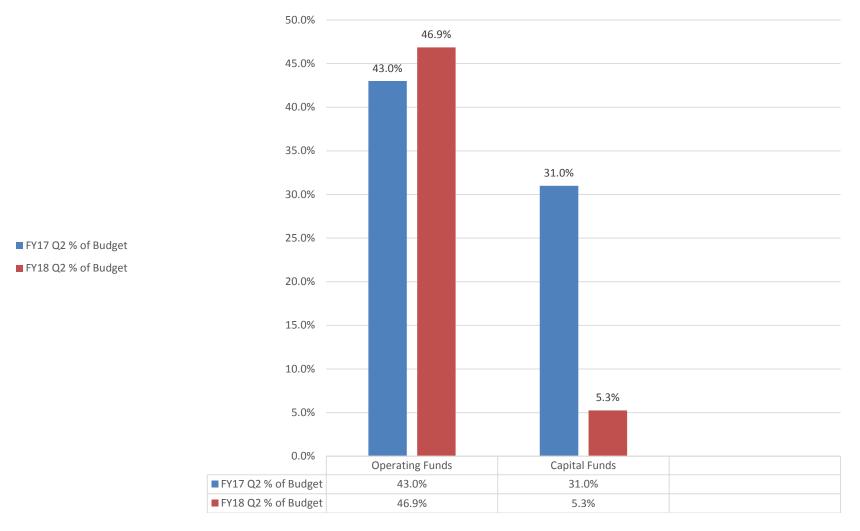

## Operating and Capital Funds Expenditures FY17 Q2 vs FY18 Q2 % of Budget Expended

Operating Funds % of Budget Expended is 46.9% for FY18 Q2 compared to 43% FY17 Q2, which is a slightly higher trend. Capital Funds % of Budged Expended is 5.3% in FY18 Q2 compared to FY17 Q2 31%. The 31% in FY17 Q2 was driven by Parks Bond Spending