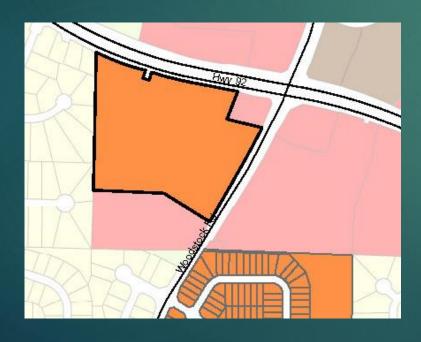

## Enclave at Wiley Bridge

- Current R-40 (Single-Family Residential)
- Recommended RTH (Townhomes)
- Site development is nearly complete