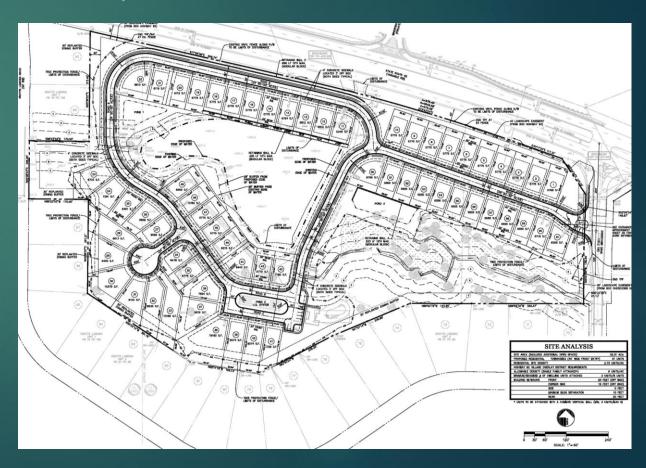

## Enclave at Wiley Bridge

- Current R-40 (Single-Family Residential)
- Recommended RTH (Townhomes)
- Site development is nearly complete