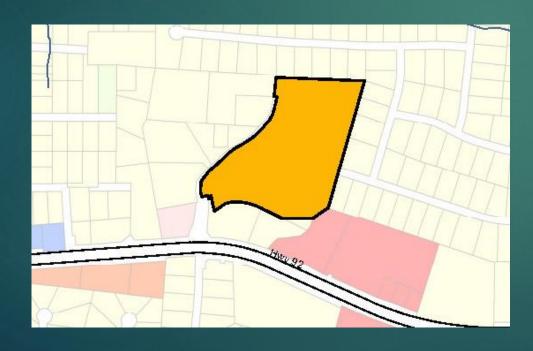

## Enclave at Wiley Bridge

- Current R-40 (Single-Family Residential)
- Recommended RTH (Townhomes)
- Site development is nearly complete