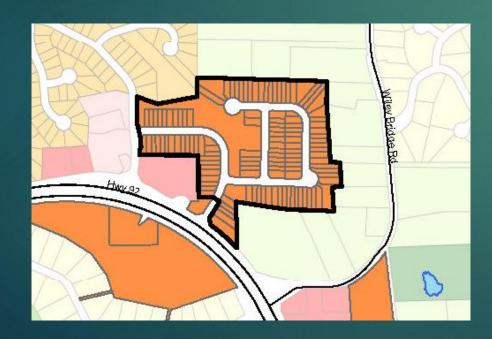

## Enclave at Wiley Bridge

- Current R-40 (Single-Family Residential)
- Recommended RTH (Townhomes)
- Site development is nearly complete