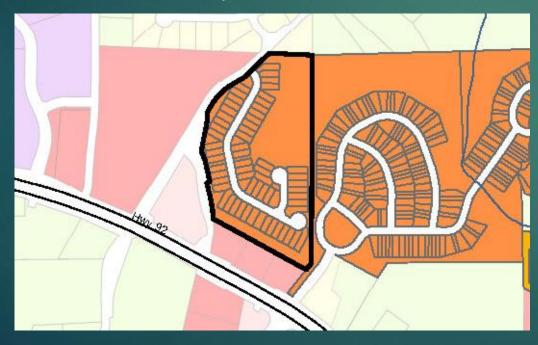

## Enclave at Wiley Bridge

- Current R-40 (Single-Family Residential)
- Recommended RTH (Townhomes)
- Site development is nearly complete