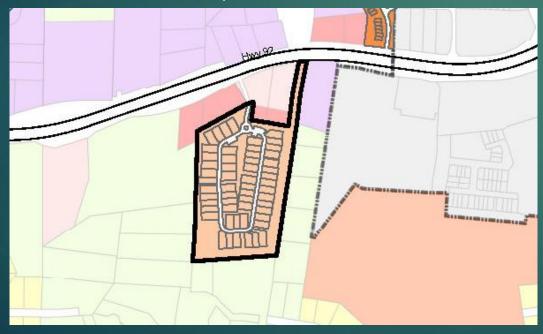

## Enclave at Wiley Bridge

- Current R-40 (Single-Family Residential)
- Recommended RTH (Townhomes)
- Site development is nearly complete