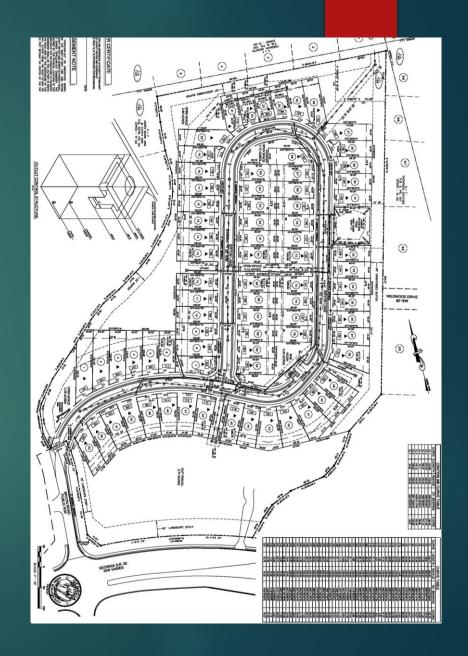

## Enclave at Wiley Bridge

- Current R-40 (Single-Family Residential)
- Recommended RTH (Townhomes)
- Site development is nearly complete