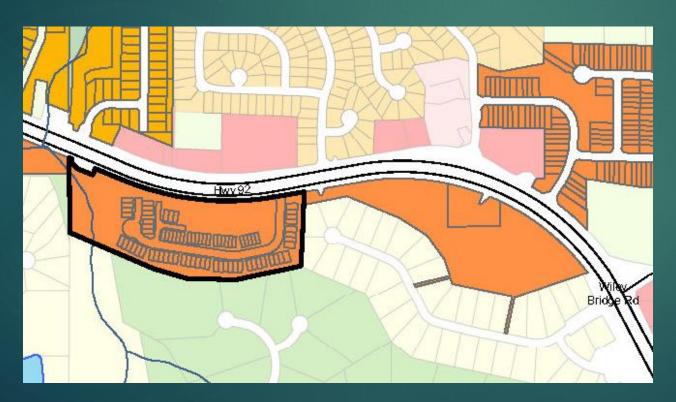

## Enclave at Wiley Bridge

- Current R-40 (Single-Family Residential)
- Recommended RTH (Townhomes)
- Site development is nearly complete