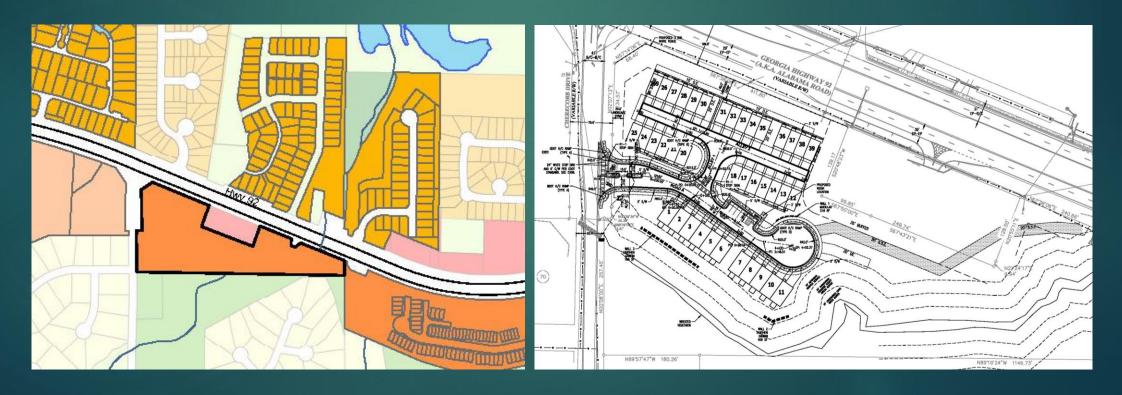

## Enclave at Wiley Bridge

- Current R-40 (Single-Family Residential)
- Recommended RTH (Townhomes)
- Site development is nearly complete