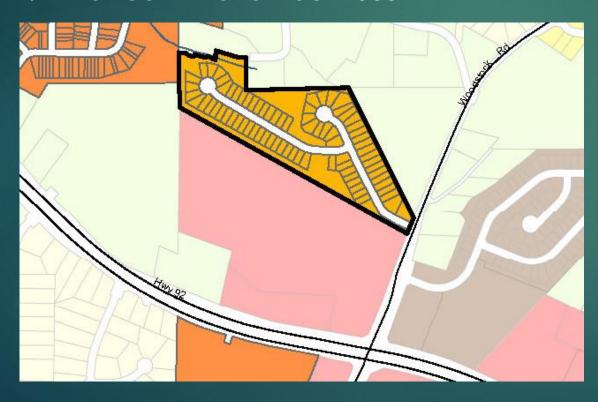

## Enclave at Wiley Bridge

- Current R-40 (Single-Family Residential)
- Recommended RTH (Townhomes)
- Site development is nearly complete