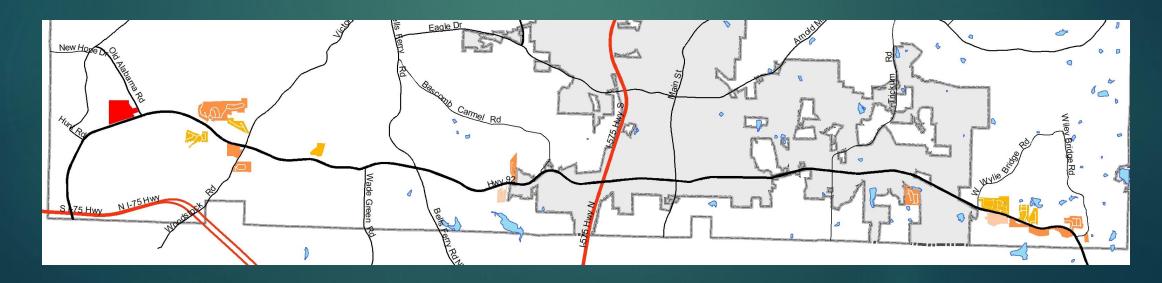

# Hwy 92 Map Changes

RESOLVING NON-CONFORMING DEVELOPMENTS

### Purpose

- Bring developments affected by the Hwy 92 Village
  Ordinance changes into compliance
  - ▶ 20 Residential Developments
  - ▶ 1 Commercial (YANMAR EVO//Center)

### List of Developments