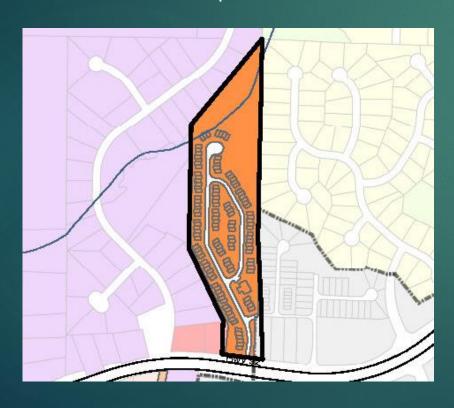

## Enclave at Wiley Bridge

- Current R-40 (Single-Family Residential)
- Recommended RTH (Townhomes)
- Site development is nearly complete