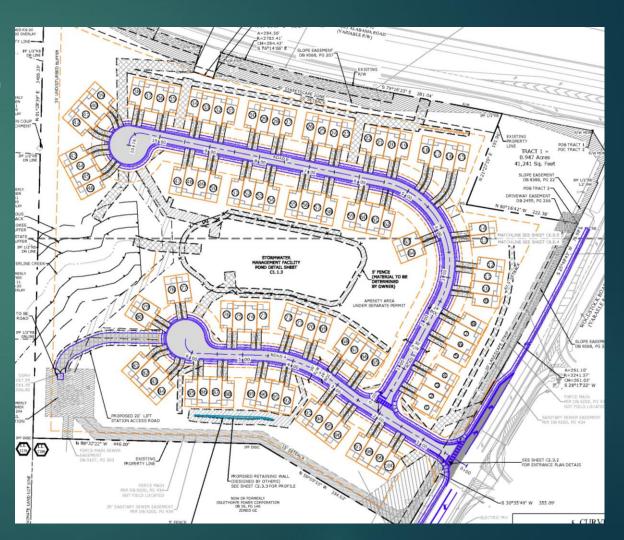

## Enclave at Wiley Bridge

- Current R-40 (Single-Family Residential)
- Recommended RTH (Townhomes)
- Site development is nearly complete