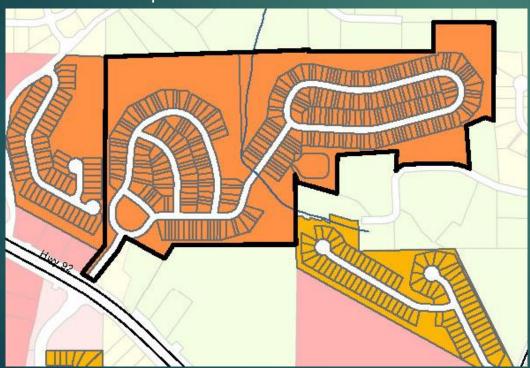

R EVO//CENTER

- Current R-40 (Single-Family Residential)
- Recommended GC (General Commercial)
- Consulted with Yanmar on their future plans
  - Received letter of acceptance from General Counsel



#### Claremore Lake

- Current R-80 (Estate Residential)
- Recommended RTH (Townhomes)
- ▶ Phase I platted in October 2004







#### Creekwood Place

- ► Current R-40 (Single-Family Residential)
- ▶ Recommended RZL (Zero Lot Line Residential)
- ▶ Platted in November 2005







### Parc at Wiley Bridge

- Current R-40 (Single-Family Residential) & GC (General Commercial)
- Recommended RTH (Townhomes)
- ▶ Platted in November 2005







### Ridge Mill

- Current R-20 (Single-Family Residential) with conditions (case #03-01-005)
- Recommended RTH (Townhomes)
- ▶ Phase I platted in March 2006







### Townview

- Current HI (Heavy Industrial)
- Recommended RTH (Townhomes)
- ▶ Platted in April 2006







#### Centennial Lakes

- Current R-40 (Single-Family Residential) & NC (Neighborhood Commercial)
- Recommended RZL (Zero Lot Line Residential)
- Matches adjacent areas of Centennial Lakes
- ▶ Platted in August 2006







## Heritage Springs

- Current R-40 (Single-Family Residential) & GC (General Commercial)
- Recommended RA (Single-Family Attached)
- ▶ Platted in July 2009







#### Heron Pond

- Current OI (Office/Institutional) & R-40 (Single-Family Residential)
- ▶ Recommended RZL (Zero Lot Line Residential)
- Platted in February 2014







#### Clover Creek

- Current AG (Agriculture) & GC (General Commercial)
- ▶ Recommended RZL (Zero Lot Line Residential)
- ▶ Platt