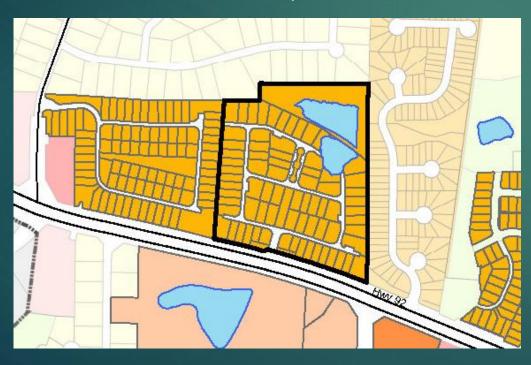

#### Centennial Lakes

- Current R-40 (Single-Family Residential) & NC (Neighborhood Commercial)
- Recommended RZL (Zero Lot Line Residential)
- Matches adjacent areas of Centennial Lakes
- ▶ Platted in August 2006