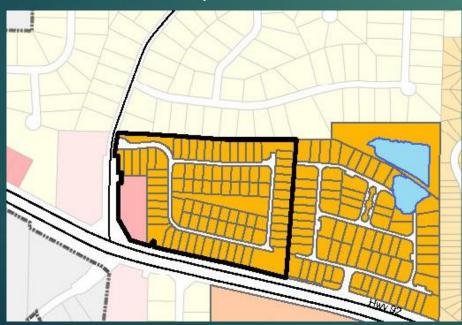

# Hwy 92 Map Changes

RESOLVING NON-CONFORMING DEVELOPMENTS

### Purpose

- Bring developments affected by the Hwy 92 Village
  Ordinance changes into compliance
  - ▶ 20 Residential Developments
  - ▶ 1 Commercial (YANMAR EVO//Center)