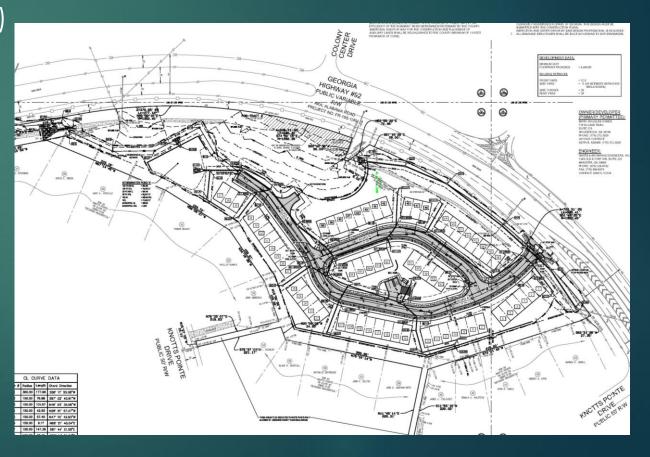

### Hwy 92 Townhomes

- Current R-40 (Single-Family Residential) & GC (General Commercial)
- Recommended RTH (Townhomes)
- ▶ LDP under review