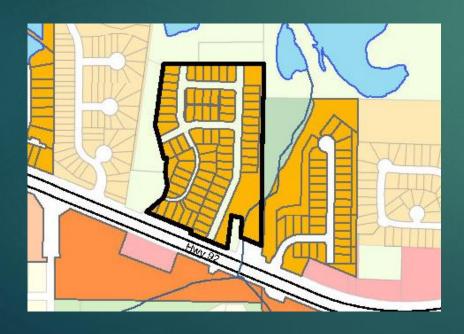

### Worthington

- Current R-40(Estate Residential)
- Recommended RTH (Townhomes)
- ► Homes under construction shed connection
- ▶ Platted in June 2019

### Centennial Ridge

- ► Current R-40 (Single-Family Residential)
- Recommended RTH (Townhomes)
- ▶ Homes attached by a shed
- ▶ Platted in September 2018