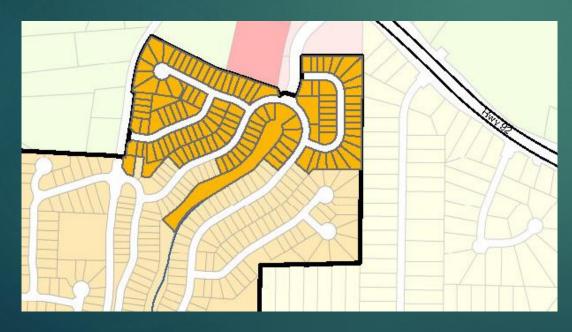

### List of Developments

#### Residential

- Claremore Lake
- Creekwood Place
- Parc at Wiley Bridge
- Ridge Mill
- Townview
- Centennial Lakes
- Heritage Springs
- Heron Pond
- Clover Creek
- Longleaf
- Villas at Mountain View

- Bellehaven
- Centennial Ridge
- Worthington
- Enclave at Lockhart
- ► Enclave at Wiley Bridge
- Woodstock Road Townhomes
- Hwy 92 Townhomes
- Emerson Heights
- Villas at Presley Lake