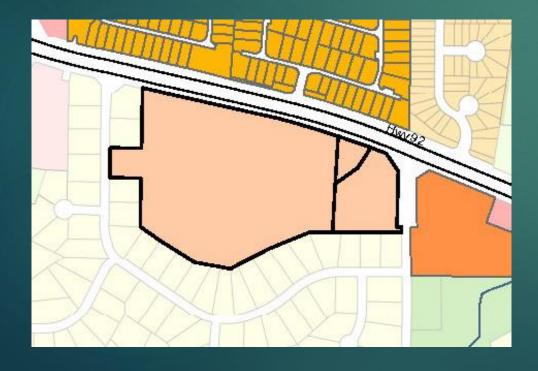

## Enclave at Wiley Bridge

- Current R-40 (Single-Family Residential)
- Recommended RTH (Townhomes)
- Site development is nearly complete