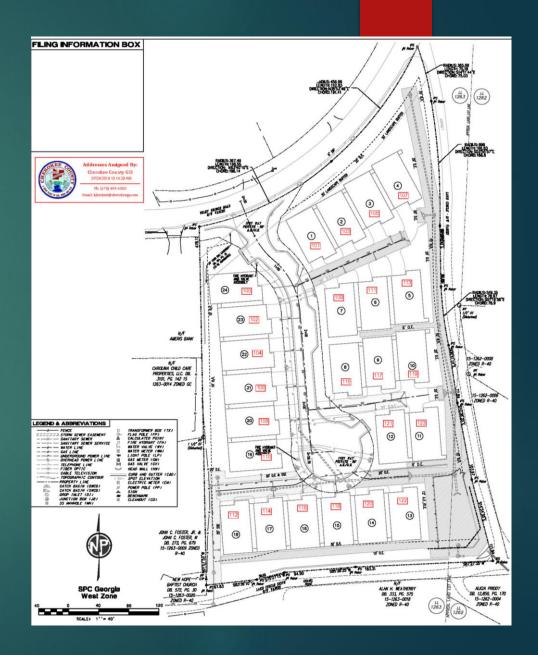

## Enclave at Wiley Bridge

- Current R-40 (Single-Family Residential)
- Recommended RTH (Townhomes)
- Site development is nearly complete