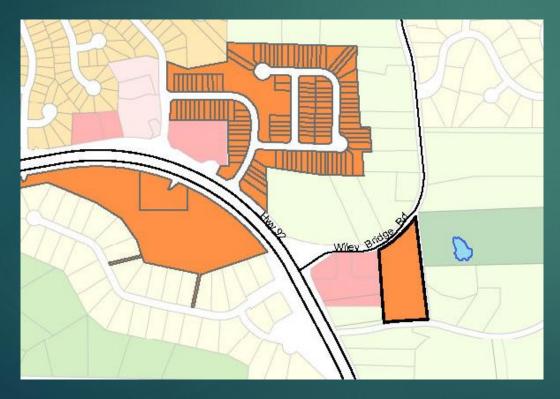

## Enclave at Wiley Bridge

- Current R-40 (Single-Family Residential)
- Recommended RTH (Townhomes)
- Site development is nearly complete