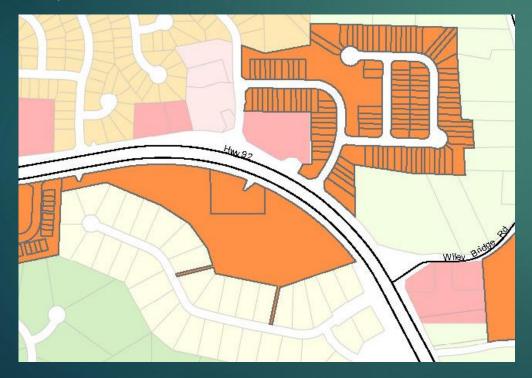

### Hwy 92 Townhomes

- Current R-40 (Single-Family Residential) & GC (General Commercial)
- Recommended RTH (Townhomes)
- ▶ LDP under review