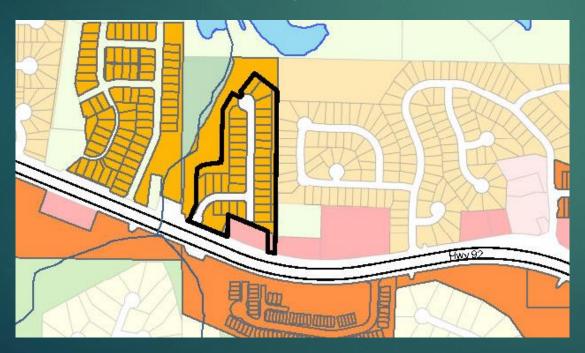

## Enclave at Wiley Bridge

- Current R-40 (Single-Family Residential)
- Recommended RTH (Townhomes)
- Site development is nearly complete